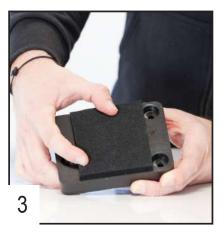

## Follow the steps

Stick the foam on each side of the skid plate and on the plastic block.

Place the plastic block on the bottom of the skid plate using 3 TFHC 6x25mm screws + M6 washers and bolts then tighten.