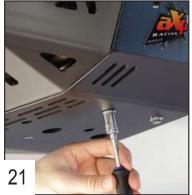

Place 2 TCHC 6x45mm screws + M6 washers in the rear fixations without tightening.

18

Put the alloy spacers in the front holes, then place 2 TH 6x40mm screws without tightening.

Tighten all the screws, starting with the rear screws, then the middle and the front.