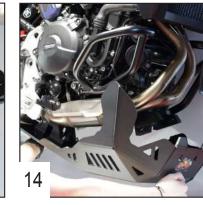

## AX1765 Adventure skid plate BMW F900GS

## Assembling instructions

Approximate time of assembly: 30 minutes.

A skid plate is made to protect the vital components of your bike and does not have a « life warranty ». However, production default may happen and we cover it during the first year of use.