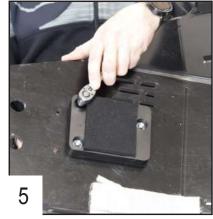

Use 2 TCHC 6x30mm screws + M6 washers to fix the front fixation directly on the engine block and tighten.

13

Place the skid plate under the frame.

Place 2 TFHC 6x35mm screws in the middle holes to keep the plate in place, do not tighten.