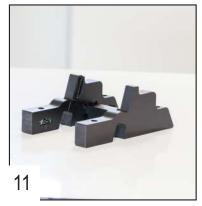

Place the 2 rear fixations in plastic using 4 TFHC 6x30mm screws. The machined sides must be on the right.

Tighten the screws.

Place the 4 clamped bolts inside the front fixations.

Clip the front middle block inside the fixations.