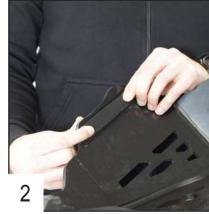

## Follow the steps

Stick the foam on each side of the skid plate and on the plastic block.

Place the plastic block on the bottom of the skid plate using 3 TFHC 6x25mm screws + M6 washers and bolts then tighten.