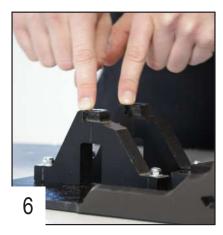

Place the 2 rear fixations in plastic using 4 TFHC 6x30mm screws. The machined sides must be on the right.

Tighten the screws.

Place the 4 clamped bolts inside the front fixations.

Clip the front middle block inside the fixations.