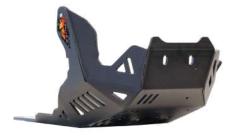

## AX1765 Adventure skid plate BMW F900GS

## What's in the box?

1 PM01-04-296 - Front left fixation

1 PM01-04-297 - Front middle fixation

1 PM01-04-298 - Front right fixation

2 PM01-04-299 - Rear fixation

1 PM01-04-300 - Bottom plastic block

1 NE04-01-283 - Sticker

2 NE01-06-013 - TH 6x40mm screws

2 NE01-02-005 - TFHC 6x35mm screws

2 NE10-01-004 - Alloy spacers

4 NE01-04-002 - Clamped bolts

4 NE01-02-004 - TFHC 6x30mm screws

3 NE01-02-003 - TFHC 6x25mm screws

7 NE01-04-003 - EM6F bolts

11 NE01-03-001 - M6 Washers

2 NE01-05-008 TCHC 6x45mm screws

2 NE01-05-001 TCHC 6x30mm screws

2 NE13-01-001 - 8mm foam stickers



The paper instructions may be limitless, scan the QR code to watch the tutorial video online.



## Assembling instructions

Approximate time of assembly: 30 minutes.

A skid plate is made to protect the vital components of your bike and does not have a « life warranty ». However, production default may happen and we cover it during the first year of use.

In case of premature breakage, please write to contact@axpracing.com

## Follow the steps







Stick the foam on each side of the skid plate and on the plastic block.





Place the plastic block on the bottom of the skid plate using 3 TFHC 6x25mm screws + M6 washers and bolts then tighten.



Place the 2 rear fixations in plastic using 4 TFHC 6x30mm screws. The machined sides must be on the right.



Tighten the screws.



Place the