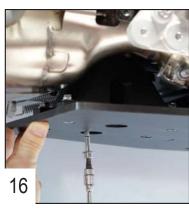

Place 2 TCHC 6x45mm screws + M6 washers in the rear fixations without tightening.

18

Put the alloy spacers in the front holes, then place 2 TH 6x40mm screws without tightening.

Tighten all the screws, starting with the rear screws, then the middle and the front.