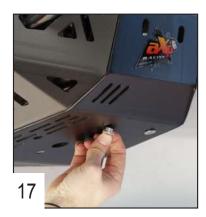

Place 2 TCHC 6x45mm screws + M6 washers in the rear fixations without tightening.

18

Put the alloy spacers in the front holes, then place 2 TH 6x40mm screws without tightening.

Tighten all the screws, starting with the rear screws, then the middle and the front.