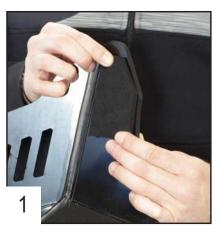

## Follow the steps

Stick the foam on each side of the skid plate and on the plastic block.

Place the plastic block on the bottom of the skid plate using 3 TFHC 6x25mm screws + M6 washers and bolts then tighten.