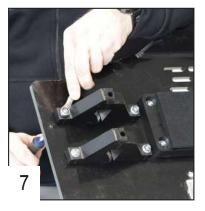

Place the 2 rear fixations in plastic using 4 TFHC 6x30mm screws. The machined sides must be on the right.

Tighten the screws.

Place the 4 clamped bolts inside the front fixations.

Clip the front middle block inside the fixations.