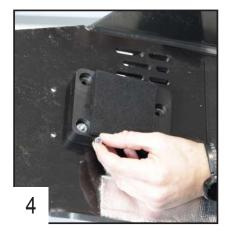

Place the 2 rear fixations in plastic using 4 TFHC 6x30mm screws. The machined sides must be on the right.

Tighten the screws.

Place the 4 clamped bolts inside the front fixations.

Clip the front middle block inside the fixations.

Use 2 TCHC 6x30mm screws + M6 washers to fix the front fixation directly on the engine block and tighten.

13

Place the skid plate under the frame.

Place 2 TFHC 6x35mm screws in the middle holes to keep the plate in place, do not tighten.