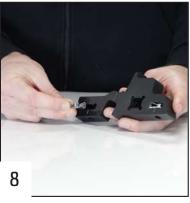

Place the 2 rear fixations in plastic using 4 TFHC 6x30mm screws. The machined sides must be on the right.

Tighten the screws.

Place the 4 clamped bolts inside the front fixations.

Clip the front middle block inside the fixations.