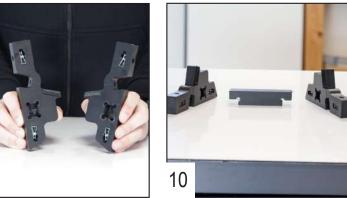

Place the 2 rear fixations in plastic using 4 TFHC 6x30mm screws. The machined sides must be on the right.

Tighten the screws.

Place the 4 clamped bolts inside the front fixations.

Clip the front middle block inside the fixations.