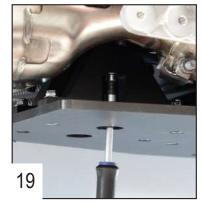

Use 2 TCHC 6x30mm screws + M6 washers to fix the front fixation directly on the engine block and tighten.

13

Place the skid plate under the frame.

Place 2 TFHC 6x35mm screws in the middle holes to keep the plate in place, do not tighten.