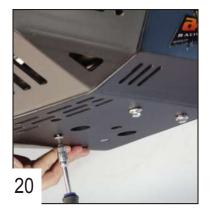

Place 2 TCHC 6x45mm screws + M6 washers in the rear fixations without tightening.

18

Put the alloy spacers in the front holes, then place 2 TH 6x40mm screws without tightening.

Tighten all the screws, starting with the rear screws, then the middle and the front.