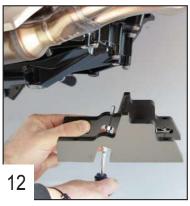

Use 2 TCHC 6x30mm screws + M6 washers to fix the front fixation directly on the engine block and tighten.

13

Place the skid plate under the frame.

Place 2 TFHC 6x35mm screws in the middle holes to keep the plate in place, do not tighten.