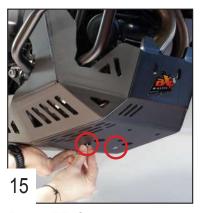

Use 2 TCHC 6x30mm screws + M6 washers to fix the front fixation directly on the engine block and tighten.

13

Place the skid plate under the frame.

Place 2 TFHC 6x35mm screws in the middle holes to keep the plate in place, do not tighten.