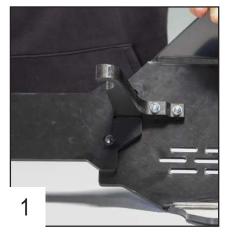

## What's in the box ?

2 NE01-04-003 - EM6F bolts 2 NE01-03-001 - M6 washers 2 NE01-02-002 - TFHC 6x20mm screws 1 PM01-06-091 - Linkage guard N°55

The paper instructions may be limitless, a tutorial video is available online to help you.

Insert the linkage guard at the rear of the plate.