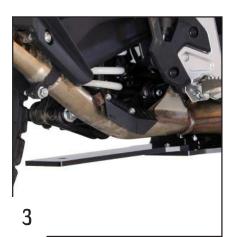

Insert the linkage guard at the rear of the plate.

## Follow the steps !

Ø

2

You're all ready to go.