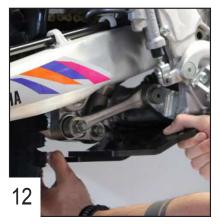

Place the plate using the TH 6x30mm screw on the rear.

Tighten the screw.

Place the 2 special screws on the front. Use the bigger hole to maintain the front fixation.

Tighten the screws.

Push the plate down and place the smaller plate under the linkage.

Place 2 TFHC 6x20mm screws + washers and bolts to fix the plates together.

Tighten the screws.

You're all ready to ride!