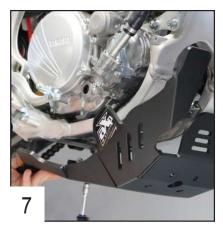

Place the plate using the TH 6x30mm screw on the rear.

Tighten the screw.

Place the 2 special screws on the front. Use the bigger hole to maintain the front fixation.

Tighten the screws.

Push the plate down and place the smaller plate under the linkage.

Place 2 TFHC 6x20mm screws + washers and bolts to fix the plates together.

Tighten the screws.

You're all ready to ride!