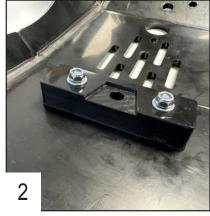

## Follow the steps!

Place the alloy spacers in the middle hole of the rear fixation.

Fix the rear fixation on the rear part of the plate using the TFHC 6x35 screws + 2 washers + 2 bolts and tighten.

Make sure to place the largest machined side towards the end of the plate.

Place the clamped bolts on the steel part. Make sure to align them to the holes

Place the alloy spacer in the back of the plate.

Place the steel part inside the frame. The round sides of the clamped bolts must face upwards.