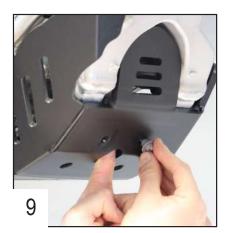

Place the plate using the TH 6x30mm screw on the rear.

Tighten the screw.

Place the 2 special screws on the front. Use the bigger hole to maintain the front fixation.

Tighten the screws.

Push the plate down and place the smaller plate under the linkage.