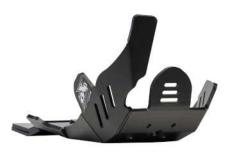

## Follow the steps!

Place the alloy spacers in the middle hole of the rear fixation.

Fix the rear fixation on the rear part of the plate using the TFHC 6x35 screws + 2 washers + 2 bolts and tighten.

Make sure to place the largest machined side towards the end of the plate.