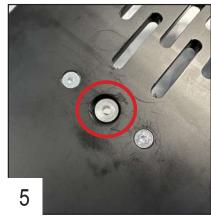

Place the clamped bolts on the steel part. Make sure to align them to the holes

Place the alloy spacer in the back of the plate.

Place the steel part inside the frame. The round sides of the clamped bolts must face upwards.