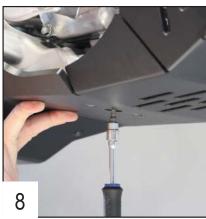

Place the clamped bolts on the steel part. Make sure to align them to the holes

Place the alloy spacer in the back of the plate.

Place the steel part inside the frame. The round sides of the clamped bolts must face upwards.