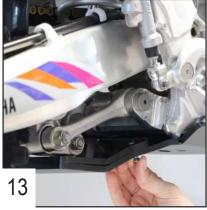

Place the plate using the TH 6x30mm screw on the rear.

Tighten the screw.

Place the 2 special screws on the front. Use the bigger hole to maintain the front fixation.

Tighten the screws.

Push the plate down and place the smaller plate under the linkage.