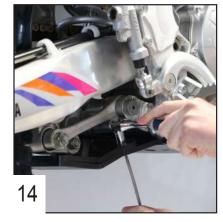

Place the plate using the TH 6x30mm screw on the rear.

Tighten the screw.

Place the 2 special screws on the front. Use the bigger hole to maintain the front fixation.

Tighten the screws.

Push the plate down and place the smaller plate under the linkage.

Place 2 TFHC 6x20mm screws + washers and bolts to fix the plates together.

Tighten the screws.

You're all ready to ride!