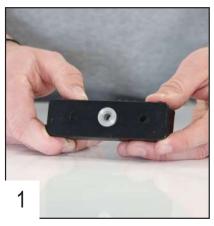

## Follow the steps!

Place the alloy spacers in the middle hole of the rear fixation.

Fix the rear fixation on the rear part of the plate using the TFHC 6x35 screws + 2 washers + 2 bolts and tighten.

Make sure to place the largest machined side towards the end of the plate.