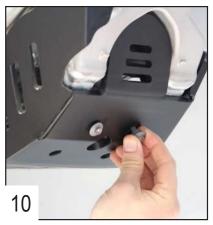

Place the plate using the TH 6x30mm screw on the rear.

Tighten the screw.

Place the 2 special screws on the front. Use the bigger hole to maintain the front fixation.

Tighten the screws.

Push the plate down and place the smaller plate under the linkage.