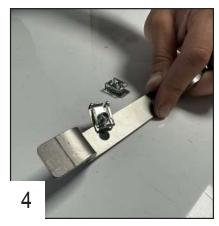

Place the clamped bolts on the steel part. Make sure to align them to the holes

Place the alloy spacer in the back of the plate.

Place the steel part inside the frame. The round sides of the clamped bolts must face upwards.