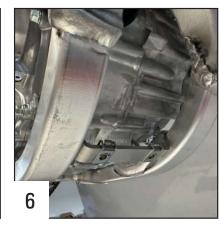

Place the plate using the TH 6x30mm screw on the rear.

Tighten the screw.

Place the 2 special screws on the front. Use the bigger hole to maintain the front fixation.

Tighten the screws.

Push the plate down and place the smaller plate under the linkage.