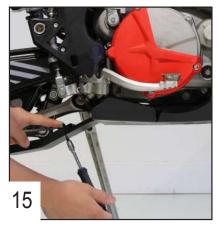

Place the linkage plate.

Use 2 TFHC 6x20 screws + EM6F bolts and M6 washers to fix the plate. Repeat the operation on the other side.

You're all ready to ride!