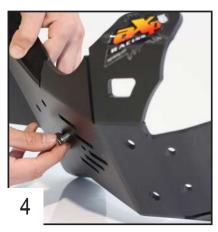

## Follow the steps

Insert the two clamped bolts on the front fixation.

Insert the clamped bolt in the 30mm plastic block.

Place the 20mm plastic block on the rear part of the plate.

Fix the plastic block using a TFHC 6x30 screw + EM6F bolt and M6 washer then tighten.

Place the 20mm plastic block. Make sure that the longest part is on the right side.

Fix the block using 2 TFHC 6x16 screws.

Place the TFHC 6x30 screw without tightening it.

Place the front fixation on the frame. You can remove the exhaust for an easier assembly (only for the first time).