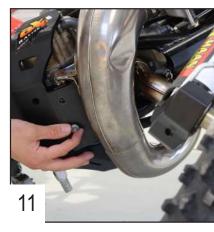

Place the linkage plate.

Use 2 TFHC 6x20 screws + EM6F bolts and M6 washers to fix the plate. Repeat the operation on the other side.

You're all ready to ride!