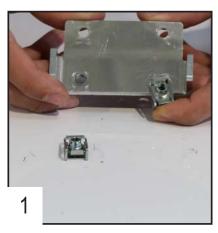

## Follow the steps

Insert the two clamped bolts on the front fixation.

Insert the clamped bolt in the 30mm plastic block.

Place the 20mm plastic block on the rear part of the plate.

Fix the plastic block using a TFHC 6x30 screw + EM6F bolt and M6 washer then tighten.