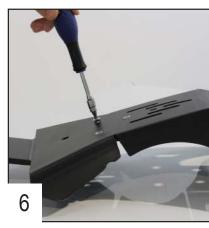

Place the 20mm plastic block. Make sure that the longest part is on the right side.

Fix the block using 2 TFHC 6x16 screws.

Place the TFHC 6x30 screw without tightening it.

Place the front fixation on the frame. You can remove the exhaust for an easier assembly (only for the first time).

Use the TFHC 6x16 screws + EM6F bolts to fix the front fixation and tighten.

Insert the plate on the frame using the hook.

Fix the plate using the 2 special screws.

Tighten the front screws.

And the back screw.