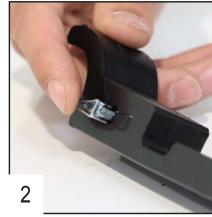

Place the 20mm plastic block. Make sure that the longest part is on the right side.

Fix the block using 2 TFHC 6x16 screws.

Place the TFHC 6x30 screw without tightening it.

Place the front fixation on the frame. You can remove the exhaust for an easier assembly (only for the first time).