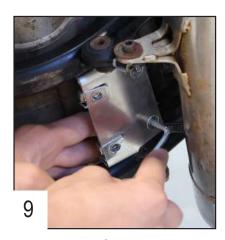

Use the TFHC 6x16 screws + EM6F bolts to fix the front fixation and tighten.

Insert the plate on the frame using the hook.

Fix the plate using the 2 special screws.

Tighten the front screws.

And the back screw.