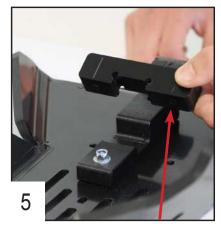

## Follow the steps

Insert the two clamped bolts on the front fixation.

Insert the clamped bolt in the 30mm plastic block.

Place the 20mm plastic block on the rear part of the plate.

Fix the plastic block using a TFHC 6x30 screw + EM6F bolt and M6 washer then tighten.