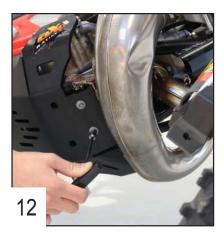

Use the TFHC 6x16 screws + EM6F bolts to fix the front fixation and tighten.

Insert the plate on the frame using the hook.

Fix the plate using the 2 special screws.

Tighten the front screws.

And the back screw.