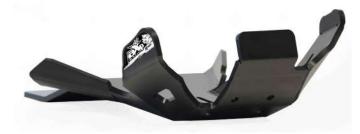

## Follow the steps

Insert the two clamped bolts on the front fixation.

Insert the clamped bolt in the 30mm plastic block.

Place the 20mm plastic block on the rear part of the plate.

Fix the plastic block using a TFHC 6x30 screw + EM6F bolt and M6 washer then tighten.