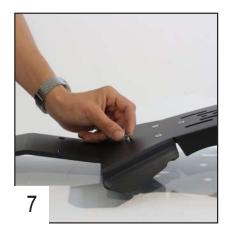

Use the TFHC 6x16 screws + EM6F bolts to fix the front fixation and tighten.

Insert the plate on the frame using the hook.

Fix the plate using the 2 special screws.

Tighten the front screws.

And the back screw.