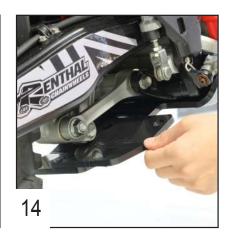

Place the linkage plate.

Use 2 TFHC 6x20 screws + EM6F bolts and M6 washers to fix the plate. Repeat the operation on the other side.

You're all ready to ride!