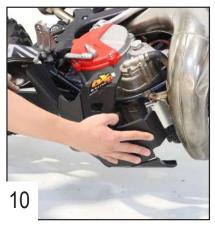

Place the linkage plate.

Use 2 TFHC 6x20 screws + EM6F bolts and M6 washers to fix the plate. Repeat the operation on the other side.

You're all ready to ride!