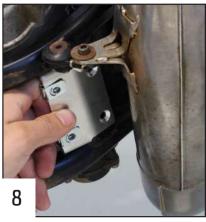

Place the 20mm plastic block. Make sure that the longest part is on the right side.

Fix the block using 2 TFHC 6x16 screws.

Place the TFHC 6x30 screw without tightening it.

Place the front fixation on the frame. You can remove the exhaust for an easier assembly (only for the first time).

Use the TFHC 6x16 screws + EM6F bolts to fix the front fixation and tighten.

Insert the plate on the frame using the hook.

Fix the plate using the 2 special screws.

Tighten the front screws.

And the back screw.