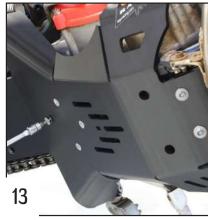

## Follow the steps

Insert the two clamped bolts on the front fixation.

Insert the clamped bolt in the 30mm plastic block.

Place the 20mm plastic block on the rear part of the plate.

Fix the plastic block using a TFHC 6x30 screw + EM6F bolt and M6 washer then tighten.

Place the 20mm plastic block. Make sure that the longest part is on the right side.

Fix the block using 2 TFHC 6x16 screws.

Place the TFHC 6x30 screw without tightening it.

Place the front fixation on the frame. You can remove the exhaust for an easier assembly (only for the first time).