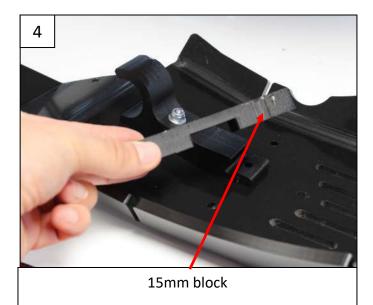

Put the clamped bolts inside of the plastic block / Insérer les écrous pinces

Place the front plastic fixation as shown / Placer la fixation avant suivant les photos : 2 Tchc 6x45mm + 4 M6 Washers + 2 Em6f