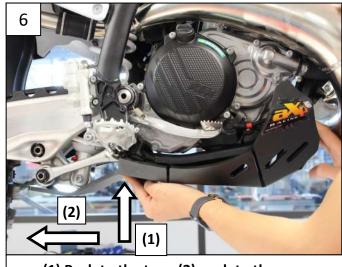

Both sides / Pour les deux côtés : 2 Tchc 6x45mm + 4 M6 washers

(1) Push to the top , (2) push to the rear(1) Pousser vers le haut, (2) Pousser vers l'arrière