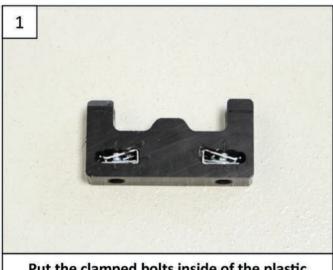

Put the clamped bolts inside of the plastic block / Insérer les écrous pinces

Place the front plastic fixation as shown / Placer la fixation avant suivant les photos : 2 Tchc 6x45mm + 4 M6 Washers + 2 Em6f