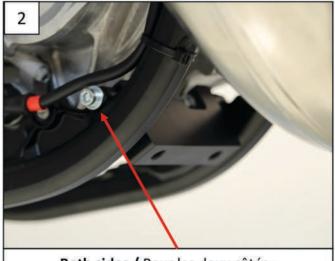

Both sides / Pour les deux côtés : 2 Tchc 6x45mm + 4 M6 washers

(1) Push to the top , (2) push to the rear(1) Pousser vers le haut, (2) Pousser vers l'arrière