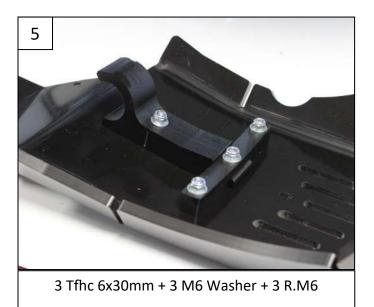

Put the clamped bolts inside of the plastic block / Insérer les écrous pinces

Place the front plastic fixation as shown / Placer la fixation avant suivant les photos : 2 Tchc 6x45mm + 4 M6 Washers + 2 Em6f