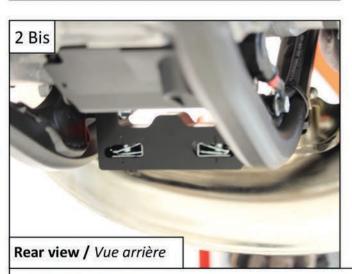

Put the clamped bolts inside of the plastic block / Insérer les écrous pinces

Place the front plastic fixation as shown / Placer la fixation avant suivant les photos : 2 Tchc 6x45mm + 4 M6 Washers + 2 Em6f