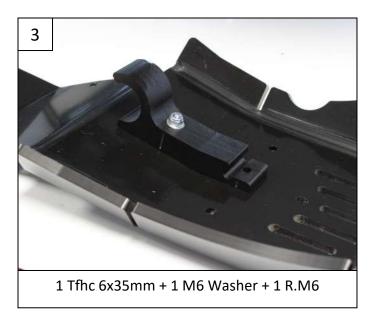

Put the clamped bolts inside of the plastic block / Insérer les écrous pinces

Place the front plastic fixation as shown / Placer la fixation avant suivant les photos : 2 Tchc 6x45mm + 4 M6 Washers + 2 Em6f