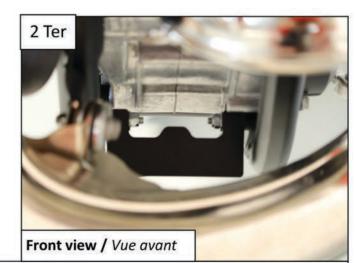

Both sides / Pour les deux côtés : 2 Tchc 6x45mm + 4 M6 washers

(1) Push to the top , (2) push to the rear(1) Pousser vers le haut, (2) Pousser vers l'arrière