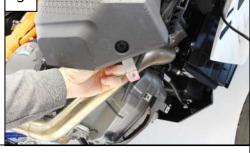

1 NE01-01-014 Tbhc 8x50mm

1 NE01-04-001 Em8f

2 NE01-11-001 Screws with spacer

1 NE01-03-006 M6 Large washer

SCAN THE QR CODE TO WATCH THE TUTORIAL VIDEO

Remove the OEM skid plate and keep the front fixation