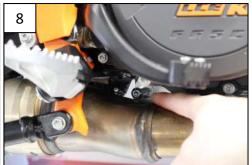

1 NE01-01-014 Tbhc 8x50mm

1 NE01-04-001 Em8f

2 NE01-11-001 Screws with spacer

1 NE01-03-006 M6 Large washer

SCAN THE QR CODE TO WATCH THE TUTORIAL VIDEO

Remove the OEM skid plate and keep the front fixation