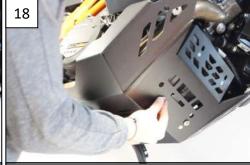

12

Use the 30mm thick block + alloy 4mm thick plate to fit on thje engine case with Tbhc 8x35mm + M8 Washers

Fix the four 6mm thick spacers with Tfhc 6x12mm by auto drilling (13) (14)

Fix the 20mm thick plastic block with Tfhc 6x30mm + M6 Washers + em6f

Fix the 20mm thick plastic block with Tfhc 6x25mm + M6 Washers + em6f

Th 6x40mm + M6 Large washer

Screws with spacers

Th 6x40mm + M6 Washers

Link the skid plate to the alloy brackets with Tfhc 6x25mm

Tfhc 6x30mm