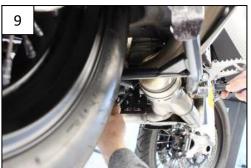

Place the clamped bolts as shown (2) and fix it on the bike on left and right sides using the OEM screws + M6 Washers + Em6f (3)

Position the clamped bolts as shown (4) and push them to the bottom (5)

Prepare step (7) with Tbhc 8x50mm + 2 M8 Washers + 1 Em8f