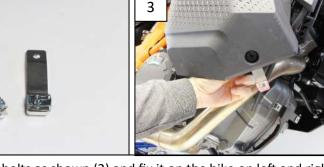

Place the clamped bolts as shown (2) and fix it on the bike on left and right sides using the OEM screws + M6 Washers + Em6f (3)

Position the clamped bolts as shown (4) and push them to the bottom (5)

Prepare step (7) with Tbhc 8x50mm + 2 M8 Washers + 1 Em8f