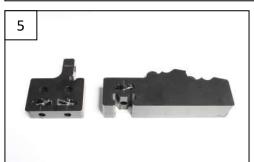

1 PM01-07-056 MUD Guard

2 PM03-04-111 Alloy brackets

1 PM01-04-225 Plastic block 20mm

1 PM01-04-226 Plastic block 20mm

4 PM01-07-057 Plastic spacers 6mm

1 PM03-04-112 Alloy plate

1 NE04-01-199 Sticker

5 NE01-04-002 Clamped bolts

10 NE01-04-003 Em6f

12 NE01-03-001 M6 Washers

8 NE01-02-003 Tfhc 6x25mm

4 NE01-02-004 Tfhc 6x30mm

4 NE01-02-023 Tfhc 6x12mm

2 NE01-01-005 Tbhc 8x35mm

4 NE01-03-002 M8 Washers

3 NE01-06-013 Th 6x40mm

1 NE01-01-014 Tbhc 8x50mm

1 NE01-04-001 Em8f

2 NE01-11-001 Screws with spacer

1 NE01-03-006 M6 Large washer

SCAN THE QR CODE TO WATCH THE TUTORIAL VIDEO

Remove the OEM skid plate and keep the front fixation