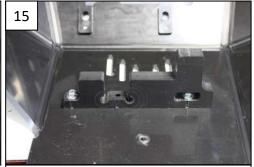

Place the clamped bolts as shown (2) and fix it on the bike on left and right sides using the OEM screws + M6 Washers + Em6f (3)

Position the clamped bolts as shown (4) and push them to the bottom (5)

Prepare step (7) with Tbhc 8x50mm + 2 M8 Washers + 1 Em8f

12

Use the 30mm thick block + alloy 4mm thick plate to fit on thje engine case with Tbhc 8x35mm + M8 Washers

Fix the four 6mm thick spacers with Tfhc 6x12mm by auto drilling (13) (14)

Fix the 20mm thick plastic block with Tfhc 6x30mm + M6 Washers + em6f