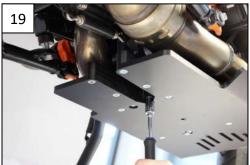

12

Use the 30mm thick block + alloy 4mm thick plate to fit on thje engine case with Tbhc 8x35mm + M8 Washers

Fix the four 6mm thick spacers with Tfhc 6x12mm by auto drilling (13) (14)

Fix the 20mm thick plastic block with Tfhc 6x30mm + M6 Washers + em6f