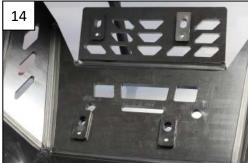

Fix the 20mm thick plastic block with Tfhc 6x25mm + M6 Washers + em6f

Th 6x40mm + M6 Large washer

Screws with spacers

Th 6x40mm + M6 Washers

Link the skid plate to the alloy brackets with Tfhc 6x25mm

Tfhc 6x30mm