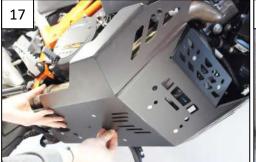

12

Use the 30mm thick block + alloy 4mm thick plate to fit on thje engine case with Tbhc 8x35mm + M8 Washers

Fix the four 6mm thick spacers with Tfhc 6x12mm by auto drilling (13) (14)

Fix the 20mm thick plastic block with Tfhc 6x30mm + M6 Washers + em6f

Fix the 20mm thick plastic block with Tfhc 6x25mm + M6 Washers + em6f

Th 6x40mm + M6 Large washer

Screws with spacers

Th 6x40mm + M6 Washers

Link the skid plate to the alloy brackets with Tfhc 6x25mm

Tfhc 6x30mm