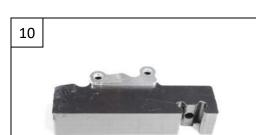

12

Use the 30mm thick block + alloy 4mm thick plate to fit on thje engine case with Tbhc 8x35mm + M8 Washers

Fix the four 6mm thick spacers with Tfhc 6x12mm by auto drilling (13) (14)

Fix the 20mm thick plastic block with Tfhc 6x30mm + M6 Washers + em6f