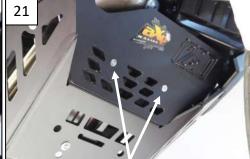

Place the clamped bolts as shown (2) and fix it on the bike on left and right sides using the OEM screws + M6 Washers + Em6f (3)

Position the clamped bolts as shown (4) and push them to the bottom (5)

Prepare step (7) with Tbhc 8x50mm + 2 M8 Washers + 1 Em8f

12

Use the 30mm thick block + alloy 4mm thick plate to fit on thje engine case with Tbhc 8x35mm + M8 Washers

Fix the four 6mm thick spacers with Tfhc 6x12mm by auto drilling (13) (14)

Fix the 20mm thick plastic block with Tfhc 6x30mm + M6 Washers + em6f