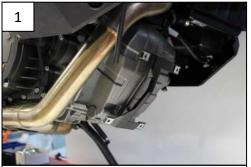

1 NE01-01-014 Tbhc 8x50mm

1 NE01-04-001 Em8f

2 NE01-11-001 Screws with spacer

1 NE01-03-006 M6 Large washer

SCAN THE QR CODE TO WATCH THE TUTORIAL VIDEO

Remove the OEM skid plate and keep the front fixation