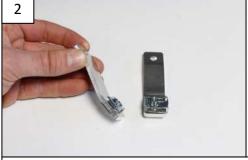

Place the clamped bolts as shown (2) and fix it on the bike on left and right sides using the OEM screws + M6 Washers + Em6f (3)

Position the clamped bolts as shown (4) and push them to the bottom (5)

Prepare step (7) with Tbhc 8x50mm + 2 M8 Washers + 1 Em8f