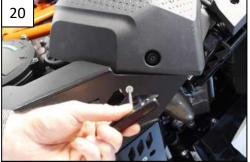

1 NE01-01-014 Tbhc 8x50mm

1 NE01-04-001 Em8f

2 NE01-11-001 Screws with spacer

1 NE01-03-006 M6 Large washer

SCAN THE QR CODE TO WATCH THE TUTORIAL VIDEO

Remove the OEM skid plate and keep the front fixation