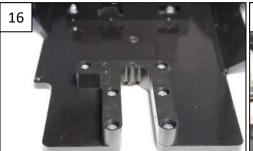

12

Use the 30mm thick block + alloy 4mm thick plate to fit on thje engine case with Tbhc 8x35mm + M8 Washers

Fix the four 6mm thick spacers with Tfhc 6x12mm by auto drilling (13) (14)

Fix the 20mm thick plastic block with Tfhc 6x30mm + M6 Washers + em6f

Fix the 20mm thick plastic block with Tfhc 6x25mm + M6 Washers + em6f

Th 6x40mm + M6 Large washer

Screws with spacers

Th 6x40mm + M6 Washers

Link the skid plate to the alloy brackets with Tfhc 6x25mm

Tfhc 6x30mm