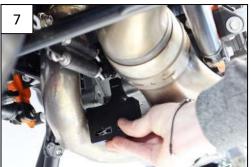

Place the clamped bolts as shown (2) and fix it on the bike on left and right sides using the OEM screws + M6 Washers + Em6f (3)

Position the clamped bolts as shown (4) and push them to the bottom (5)

Prepare step (7) with Tbhc 8x50mm + 2 M8 Washers + 1 Em8f

12

Use the 30mm thick block + alloy 4mm thick plate to fit on thje engine case with Tbhc 8x35mm + M8 Washers

Fix the four 6mm thick spacers with Tfhc 6x12mm by auto drilling (13) (14)

Fix the 20mm thick plastic block with Tfhc 6x30mm + M6 Washers + em6f