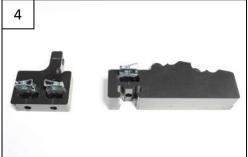

## **AX1628**

KTM 1290 SUPER ADV R/S ADVENTURE SKID PLATE

WARNING! We do our best to supply quality parts but we recommend to wear gloves to avoid any sharped edges! Thank you!

1 PM01-10-015 Plastic block 30mm 1 PM01-04-224 Plastic block 20mm

1 PM01-07-056 MUD Guard

2 PM03-04-111 Alloy brackets

1 PM01-04-225 Plastic block 20mm

1 PM01-04-226 Plastic block 20mm

4 PM01-07-057 Plastic spacers 6mm

1 PM03-04-112 Alloy plate

1 NE04-01-199 Sticker

5 NE01-04-002 Clamped bolts