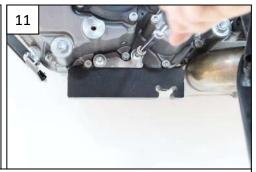

12

Use the 30mm thick block + alloy 4mm thick plate to fit on thje engine case with Tbhc 8x35mm + M8 Washers

Fix the four 6mm thick spacers with Tfhc 6x12mm by auto drilling (13) (14)

Fix the 20mm thick plastic block with Tfhc 6x30mm + M6 Washers + em6f