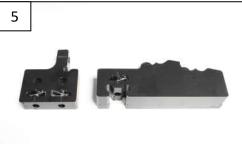

Prepare step (7) with Tbhc 8x50mm + 2 M8 Washers + 1 Em8f

Use the 30mm thick block + alloy 4mm thick plate to fit on thje engine case with Tbhc 8x35mm + M8 Washers

Fix the four 6mm thick spacers with Tfhc 6x12mm by auto drilling (13) (14)

Fix the 20mm thick plastic block with Tfhc 6x30mm + M6 Washers + em6f

17

18

Th 6x40mm + M6 Large washer

Screws with spacers

Th 6x40mm + M6 Washers

Link the skid plate to the alloy brackets with Tfhc 6x25mm

Tfhc 6x30mm