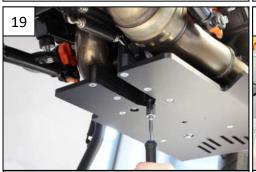

Fix the 20mm thick plastic block with Tfhc 6x30mm + M6 Washers + em6f

17

18

Th 6x40mm + M6 Large washer

Screws with spacers

Th 6x40mm + M6 Washers

Link the skid plate to the alloy brackets with Tfhc 6x25mm

Tfhc 6x30mm