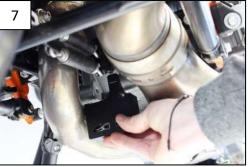

Prepare step (7) with Tbhc 8x50mm + 2 M8 Washers + 1 Em8f

Use the 30mm thick block + alloy 4mm thick plate to fit on thje engine case with Tbhc 8x35mm + M8 Washers

Fix the four 6mm thick spacers with Tfhc 6x12mm by auto drilling (13) (14)