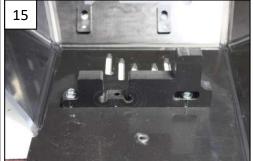

Prepare step (7) with Tbhc 8x50mm + 2 M8 Washers + 1 Em8f

Use the 30mm thick block + alloy 4mm thick plate to fit on thje engine case with Tbhc 8x35mm + M8 Washers

Fix the four 6mm thick spacers with Tfhc 6x12mm by auto drilling (13) (14)