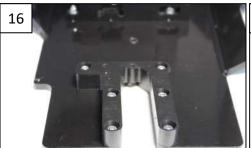

Fix the 20mm thick plastic block with Tfhc 6x30mm + M6 Washers + em6f

17

18

Th 6x40mm + M6 Large washer

Screws with spacers

Th 6x40mm + M6 Washers

Link the skid plate to the alloy brackets with Tfhc 6x25mm

Tfhc 6x30mm