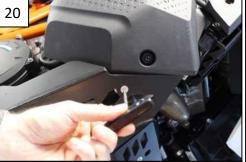

Fix the 20mm thick plastic block with Tfhc 6x30mm + M6 Washers + em6f

17

18

Th 6x40mm + M6 Large washer

Screws with spacers

Th 6x40mm + M6 Washers

Link the skid plate to the alloy brackets with Tfhc 6x25mm

Tfhc 6x30mm