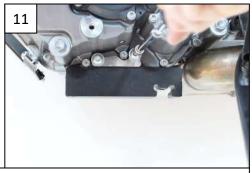

Prepare step (7) with Tbhc 8x50mm + 2 M8 Washers + 1 Em8f

Use the 30mm thick block + alloy 4mm thick plate to fit on thje engine case with Tbhc 8x35mm + M8 Washers

Fix the four 6mm thick spacers with Tfhc 6x12mm by auto drilling (13) (14)