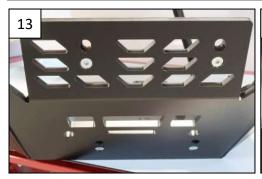

Fix the 20mm thick plastic block with Tfhc 6x30mm + M6 Washers + em6f

17

18

Th 6x40mm + M6 Large washer

Screws with spacers

Th 6x40mm + M6 Washers

Link the skid plate to the alloy brackets with Tfhc 6x25mm

Tfhc 6x30mm