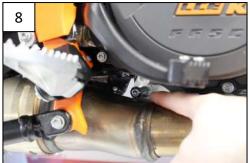

Prepare step (7) with Tbhc 8x50mm + 2 M8 Washers + 1 Em8f

Use the 30mm thick block + alloy 4mm thick plate to fit on thje engine case with Tbhc 8x35mm + M8 Washers

Fix the four 6mm thick spacers with Tfhc 6x12mm by auto drilling (13) (14)