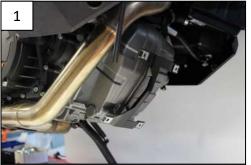

1 NE01-01-014 Tbhc 8x50mm

1 NE01-04-001 Em8f

2 NE01-11-001 Screws with spacer

1 NE01-03-006 M6 Large washer

3

SCAN THE QR CODE TO WATCH THE TUTORIAL VIDEO

Remove the OEM skid plate and keep the front fixation