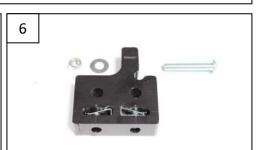

Fix the 20mm thick plastic block with Tfhc 6x30mm + M6 Washers + em6f

17

18

Th 6x40mm + M6 Large washer

Screws with spacers

Th 6x40mm + M6 Washers

Link the skid plate to the alloy brackets with Tfhc 6x25mm

Tfhc 6x30mm