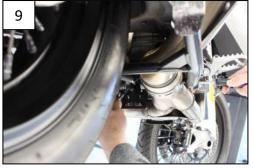

Prepare step (7) with Tbhc 8x50mm + 2 M8 Washers + 1 Em8f

Use the 30mm thick block + alloy 4mm thick plate to fit on thje engine case with Tbhc 8x35mm + M8 Washers

Fix the four 6mm thick spacers with Tfhc 6x12mm by auto drilling (13) (14)