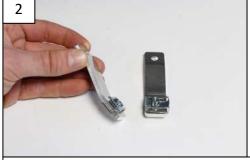

4

Place the clamped bolts as shown (2) and fix it on the bike on left and right sides using the OEM screws + M6 Washers + Em6f (3)

Position the clamped bolts as shown (4) and push them to the bottom (5)