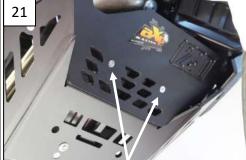

4

Place the clamped bolts as shown (2) and fix it on the bike on left and right sides using the OEM screws + M6 Washers + Em6f (3)

Position the clamped bolts as shown (4) and push them to the bottom (5)

Prepare step (7) with Tbhc 8x50mm + 2 M8 Washers + 1 Em8f

Use the 30mm thick block + alloy 4mm thick plate to fit on thje engine case with Tbhc 8x35mm + M8 Washers

Fix the four 6mm thick spacers with Tfhc 6x12mm by auto drilling (13) (14)

Fix the 20mm thick plastic block with Tfhc 6x30mm + M6 Washers + em6f

17

18

Th 6x40mm + M6 Large washer

Screws with spacers

Th 6x40mm + M6 Washers

Link the skid plate to the alloy brackets with Tfhc 6x25mm

Tfhc 6x30mm