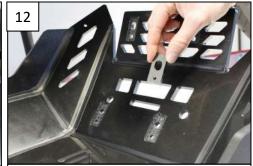

Prepare step (7) with Tbhc 8x50mm + 2 M8 Washers + 1 Em8f

Use the 30mm thick block + alloy 4mm thick plate to fit on thje engine case with Tbhc 8x35mm + M8 Washers

Fix the four 6mm thick spacers with Tfhc 6x12mm by auto drilling (13) (14)