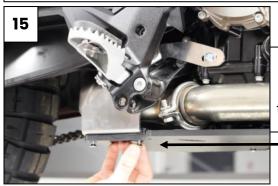

Tight all four front screws (18) Tight the rear fixation points on left (19) and right side (20)

Tight all the others screws: The 8x16mm on left side (21) the 8x50mm and the 8x16mm on the right side (22-23) and it's done!