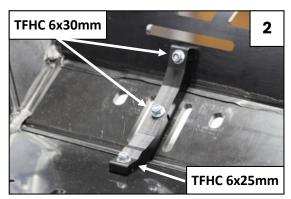

Place the alloy bracket with the 8x16mm screw without thightening it

Place the skid plate by positioning only the 2 screws

Place the screws without tightening them: Tfhc 6x25mm

Place the mud guard with the two screws