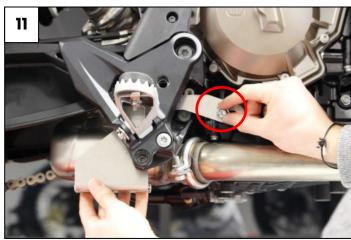

Anti heating decal

Pass the alloy bracket behind the footpeg (9), use the 13mm spacer between the plate and the exhaust and place the 8x50mm screw and M8 Washer to bolt the part in the catalyst hole. (10) Don't tight it yet and place the 8x16mm screw on the front point (11). Go to the next step without tightening anything