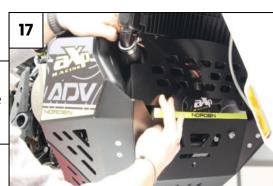

Place the alloy bracket with the 8x16mm screw without thightening it

Place the skid plate by positioning only the 2 screws

Place the screws without tightening them: Tfhc 6x25mm

Place the mud guard with the two screws