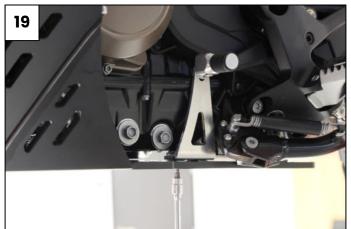

Tight all four front screws (18) Tight the rear fixation points on left (19) and right side (20)

Tight all the others screws: The 8x16mm on left side (21) the 8x50mm and the 8x16mm on the right side (22-23) and it's done!