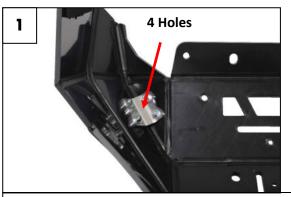

1 PM03-01-021 13mm alloy spacer

Start by fitting the 4mm thick alloy brackets with TFHC 6x20mm and bolts. Be careful, the « 4 holes » plate goes on the left, the « 5 holes » plate goes on the right side.