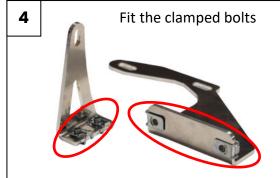

1 PM03-01-021 13mm alloy spacer

Start by fitting the 4mm thick alloy brackets with TFHC 6x20mm and bolts. Be careful, the « 4 holes » plate goes on the left, the « 5 holes » plate goes on the right side.