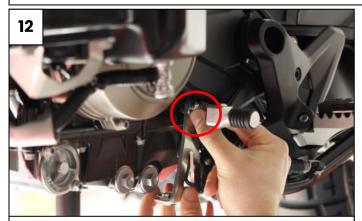

Anti heating decal

Pass the alloy bracket behind the footpeg (9), use the 13mm spacer between the plate and the exhaust and place the 8x50mm screw and M8 Washer to bolt the part in the catalyst hole. (10) Don't tight it yet and place the 8x16mm screw on the front point (11). Go to the next step without tightening anything