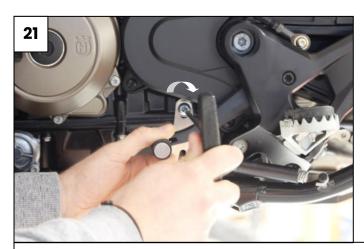

Tight all four front screws (18) Tight the rear fixation points on left (19) and right side (20)

Tight all the others screws: The 8x16mm on left side (21) the 8x50mm and the 8x16mm on the right side (22-23) and it's done!