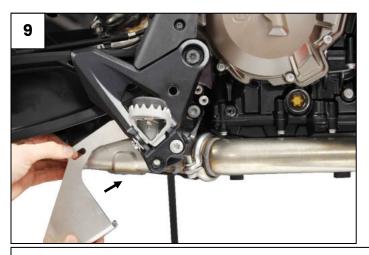

Anti heating decal

Pass the alloy bracket behind the footpeg (9), use the 13mm spacer between the plate and the exhaust and place the 8x50mm screw and M8 Washer to bolt the part in the catalyst hole. (10) Don't tight it yet and place the 8x16mm screw on the front point (11). Go to the next step without tightening anything