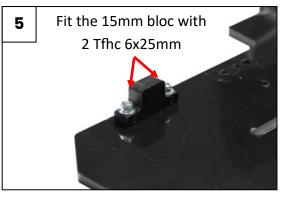

Place the alloy bracket with the 8x16mm screw without thightening it

Place the skid plate by positioning only the 2 screws

Place the screws without tightening them: Tfhc 6x25mm

Place the mud guard with the two screws