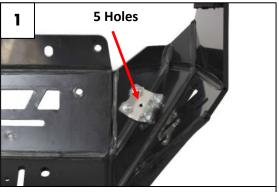

1 PM03-01-021 13mm alloy spacer

Start by fitting the 4mm thick alloy brackets with TFHC 6x20mm and bolts. Be careful, the « 4 holes » plate goes on the left, the « 5 holes » plate goes on the right side.