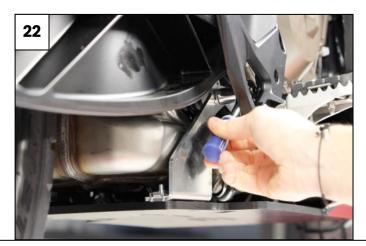

Tight all four front screws (18) Tight the rear fixation points on left (19) and right side (20)

Tight all the others screws: The 8x16mm on left side (21) the 8x50mm and the 8x16mm on the right side (22-23) and it's done!