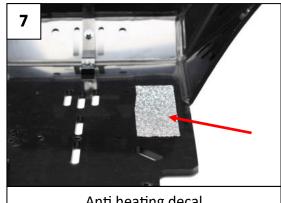

Anti heating decal

Pass the alloy bracket behind the footpeg (9), use the 13mm spacer between the plate and the exhaust and place the 8x50mm screw and M8 Washer to bolt the part in the catalyst hole. (10) Don't tight it yet and place the 8x16mm screw on the front point (11). Go to the next step without tightening anything