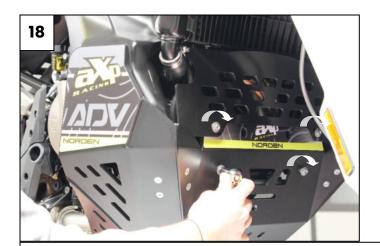

Place the alloy bracket with the 8x16mm screw without thightening it

Place the skid plate by positioning only the 2 screws

Place the screws without tightening them: Tfhc 6x25mm

Place the mud guard with the two screws