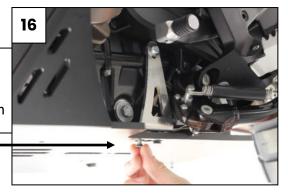

Anti heating decal

Pass the alloy bracket behind the footpeg (9), use the 13mm spacer between the plate and the exhaust and place the 8x50mm screw and M8 Washer to bolt the part in the catalyst hole. (10) Don't tight it yet and place the 8x16mm screw on the front point (11). Go to the next step without tightening anything