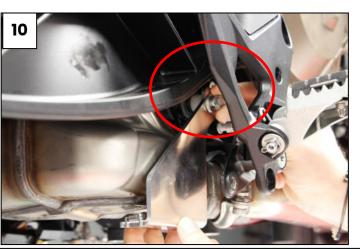

Anti heating decal

Pass the alloy bracket behind the footpeg (9), use the 13mm spacer between the plate and the exhaust and place the 8x50mm screw and M8 Washer to bolt the part in the catalyst hole. (10) Don't tight it yet and place the 8x16mm screw on the front point (11). Go to the next step without tightening anything