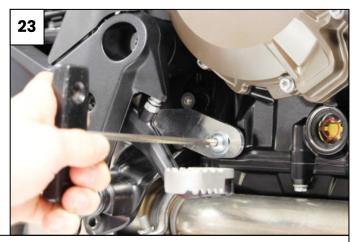

Tight all four front screws (18) Tight the rear fixation points on left (19) and right side (20)

Tight all the others screws: The 8x16mm on left side (21) the 8x50mm and the 8x16mm on the right side (22-23) and it's done!