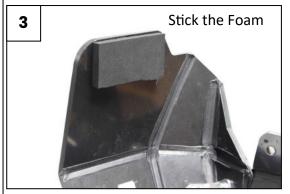

## **AX1623**

ADV SKID PLATE « TOURING » **HUSQVARNA NORDEN 901** 

8 NE01-02-002 Tfhc 6x20mm 4 NE01-04-002 Clamped bolt 13 NE01-04-003 Em6f 13 NE01-03-001 M6 Washer 4 NE01-11-001 Special screw 5 NE01-02-003 Tfhc 6x25mm 2 NE01-02-004 Tfhc 6x30mm 2 NE01-01-010 Tbhc 8x16mm 3 NE01-03-002 M8 Washers 1 NE01-06-022 Th 8x50mm 1 PM03-04-107 Alloy bracket R

1 PM03-04-109 Rear fixation R 1 PM03-04-110 Rear fixation L

1 PM03-04-108 Alloy bracket L

2 NE09-01-001 Silent blocs

1 PM01-08-001 Mud Guard

1 NE04-01-198 Decal kit

1 PM01-05-015 Plastic 20mm bloc

1 NE13-01-001 Foam 200x100mm

1 PM03-01-021 13mm alloy spacer





Start by fitting the 4mm thick alloy brackets with TFHC 6x20mm and bolts. Be careful, the « 4 holes » plate goes on the left, the « 5 holes » plate goes on the right side.















Anti heating decal









Pass the alloy bracket behind the footpeg (9), use the 13mm spacer between the plate and the exhaust and place the 8x50mm screw and M8 Washer to bolt the part in the catalyst hole. (10) Don't tight it yet and place the 8x16mm screw on the front point (11). Go to the next step without tightening anything



Place the alloy bracket with the 8x16mm screw without thightening it



Place the skid plate by positioning only the 2 screws



Place the screws without tightening them: Tfhc 6x25mm



Place the mud guard with the two screws









Tight all four front screws (18) Tight the rear fixation points on left (19) and right side (20)







Tight all the others screws: The 8x16mm on left side (21) the 8x50mm and the 8x16mm on the right side (22-23) and