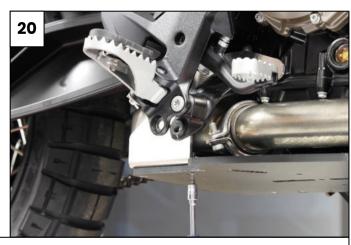

Anti heating decal

Pass the alloy bracket behind the footpeg (9), use the 13mm spacer between the plate and the exhaust and place the 8x50mm screw and M8 Washer to bolt the part in the catalyst hole. (10) Don't tight it yet and place the 8x16mm screw on the front point (11). Go to the next step without tightening anything

Tight all four front screws (18) Tight the rear fixation points on left (19) and right side (20)

Tight all the others screws: The 8x16mm on left side (21) the 8x50mm and the 8x16mm on the right side (22-23) and it's done!