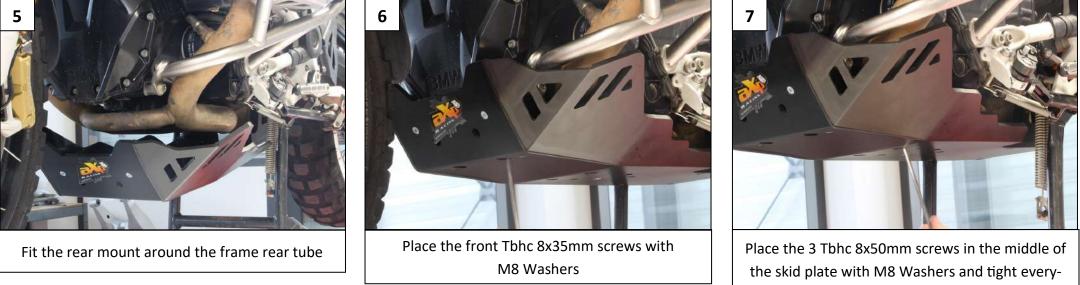

Fix the plastic block on the skid plate with 3 Tfhc 6x40mm + 3 Em6f + 3 M6 Washers

4 Tfhc 6x25mm + 4 Em6f + 4 M6 Washers

thing

YOU CAN FIND MORE CONTENT ON OUR SOCIAL MEDIA AND FIND TUTO-RIAL VIDEOS ON YOUTUBE