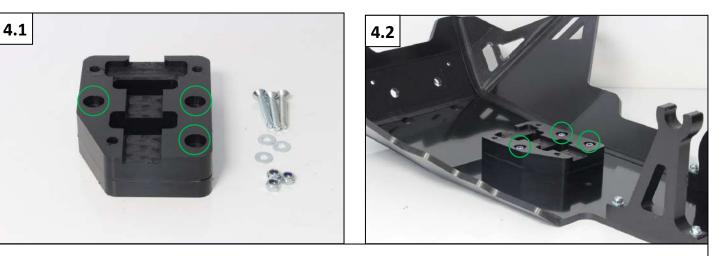

Fix the plastic block on the skid plate with 3 Tfhc 6x40mm + 3 Em6f + 3 M6 Washers

4 Tfhc 6x25mm + 4 Em6f + 4 M6 Washers

thing

YOU CAN FIND MORE CONTENT ON OUR SOCIAL MEDIA AND FIND TUTO-RIAL VIDEOS ON YOUTUBE