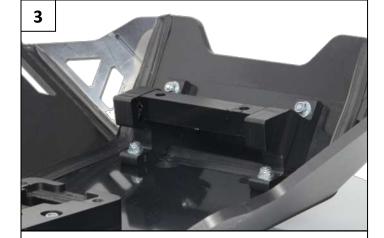

Fix the plastic block on the skid plate with 3 Tfhc 6x40mm + 3 Em6f + 3 M6 Washers

4 Tfhc 6x25mm + 4 Em6f + 4 M6 Washers

thing

YOU CAN FIND MORE CONTENT ON OUR SOCIAL MEDIA AND FIND TUTO-RIAL VIDEOS ON YOUTUBE