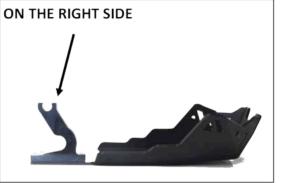

1 PM01-04-213 1 PM01-04-214 1 PM01-04-215 1 PM01-04-216 1 PM01-04-217 1 PM01-14-001 1 NE04-01-196 (Blue/ White/Red sticker)

4 Tfhc 6x35mm + 4 Em6f + 4 M6 Washers

IMPORTANT ! Make sure to respect the way to place each of the plastic mounts exactly like the following pictures