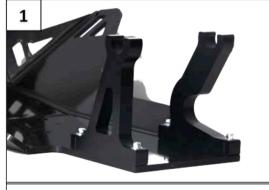

1 PM01-04-213 1 PM01-04-214 1 PM01-04-215 1 PM01-04-216 1 PM01-04-217 1 PM01-14-001 1 NE04-01-196 (Blue/ White/Red sticker)

4 Tfhc 6x35mm + 4 Em6f + 4 M6 Washers

IMPORTANT ! Make sure to respect the way to place each of the plastic mounts exactly like the following pictures