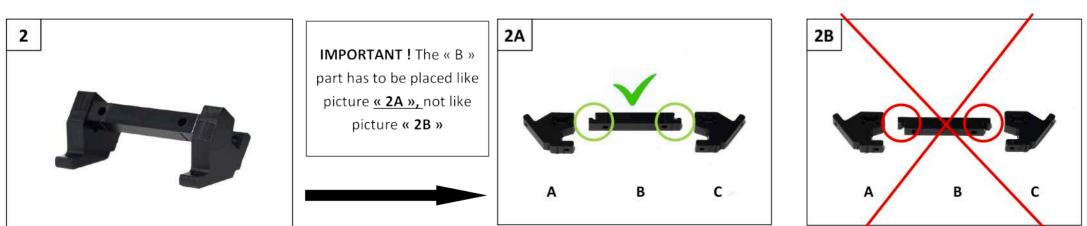

1 PM01-04-213 1 PM01-04-214 1 PM01-04-215 1 PM01-04-216 1 PM01-04-217 1 PM01-14-001 1 NE04-01-196 (Blue/ White/Red sticker)

4 Tfhc 6x35mm + 4 Em6f + 4 M6 Washers

IMPORTANT ! Make sure to respect the way to place each of the plastic mounts exactly like the following pictures