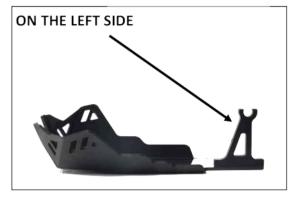

1 PM01-04-213 1 PM01-04-214 1 PM01-04-215 1 PM01-04-216 1 PM01-04-217 1 PM01-14-001 1 NE04-01-196 (Blue/ White/Red sticker)

4 Tfhc 6x35mm + 4 Em6f + 4 M6 Washers

IMPORTANT ! Make sure to respect the way to place each of the plastic mounts exactly like the following pictures