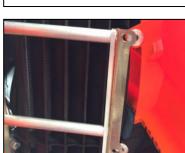

## 4 NE03-02-024 Black Spacer 131mm

**FOLLOW AXP RACING ON:** 

This is the bloc

Put down all components

Fix spacers and alu parts

Put the plastic between the bloc and the air deflector

Fix the plastic with Tbhc 6x20 + R.M6

Fix the bloc with Tbhc 6x16 + R.M6 on the air deflector points