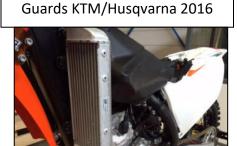

## Guards KTM/Husqvarna2018

8 NE01-01-009 Tbhc 6\*20 6 NE01-01-001 Tbhc 6x16 2NE01-02-001 Tfhc 6x16 8 NE01-03-001 R.M6