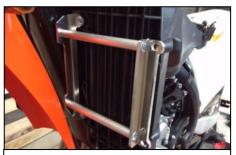

## **FOLLOW AXP RACING ON:**

This is the bloc

**AX1449** 

Put down all components

Put the plastic between the bloc and the air deflector

Fix the bloc with Tbhc 6x16 + R.M6 on the air deflector points

Fix spacers and alu parts

Fix the plastic with Tbhc 6x20+ R.M6