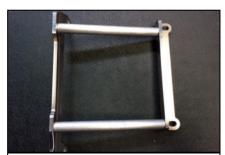

## 4 NE03-02-024 Black Spacer 131mm

**FOLLOW AXP RACING ON:** 

This is the bloc

Put down all components

Fix spacers and alu parts

Put the plastic between the bloc and the air deflector

Fix the plastic with Tbhc 6x20 + R.M6

## **FOLLOW AXP RACING ON:**

This is the bloc

**AX1449** 

Put down all components

Put the plastic between the bloc and the air deflector

Fix the bloc with Tbhc 6x16 + R.M6 on the air deflector points

Fix spacers and alu parts