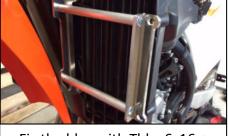

## 4 NE03-02-024 Black Spacer 131mm

**FOLLOW AXP RACING ON:** 

This is the bloc

Put down all components

Fix spacers and alu parts

Put the plastic between the bloc and the air deflector

Fix the plastic with Tbhc 6x20 + R.M6

## **FOLLOW AXP RACING ON:**

This is the bloc

**AX1449** 

Put down all components

Put the plastic between the bloc and the air deflector

Fix the bloc with Tbhc 6x16 + R.M6 on the air deflector points

Fix spacers and alu parts