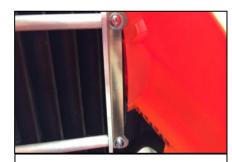

Fix the bloc with Tbhc 6x16 + R.M6 on the air deflector points

Fix the plastic with Tbhc 6x20+ R.M6