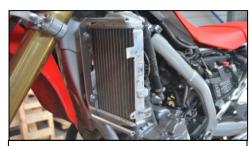

**Radiator Guards** Honda CRF250 L

Put down all components

Put back the air deflector

1 NE01-01-009 Tbhc 6x20

1 NE01-03-001 R.M6

2 PM03-02-019 Red spacers 138mm

Fix spacers with Tbhc 6x16

Fix the big side with Tbhc 6x16

Fix the kit on the radiator with original screws

Put back the platic with original scres except 1 Tbhc6x20 + R.M6 as indicated

**AX1358 Radiator Guards** Honda CRF250 L

Put down all components

Put back the air deflector

4 NE01-01-001 Tbhc 6x16 1 NE01-01-009 Tbhc 6x20

1 NE01-03-001 R.M6

2 PM03-02-019 Red spacers 138mm

Fix spacers with Tbhc 6x16

Fix the big side with Tbhc 6x16

Fix the kit on the radiator with original screws