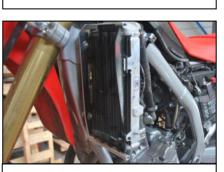

Fix the kit on the radiator with original screws

Put back the platic with original scres except 1 Tbhc6x20 + R.M6 as indicated

**AX1358 Radiator Guards** Honda CRF250 L

Put down all components

Put back the air deflector

4 NE01-01-001 Tbhc 6x16 1 NE01-01-009 Tbhc 6x20

1 NE01-03-001 R.M6

2 PM03-02-019 Red spacers 138mm

Fix spacers with Tbhc 6x16

Fix the big side with Tbhc 6x16

Fix the kit on the radiator with original screws