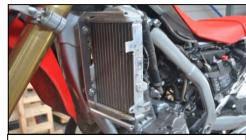

Fix the kit on the radiator with original screws

Put back the platic with original scres except 1 Tbhc6x20 + R.M6 as indicated

**AX1358 Radiator Guards** Honda CRF250 L

Put down all components

Put back the air deflector

Put back the platic with original scres except 1 Tbhc6x20 + R.M6 as indicated