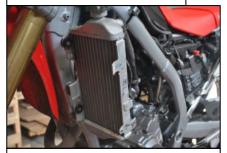

**Radiator Guards** Honda CRF250 L

Put down all components

Put back the air deflector

1 NE01-01-009 Tbhc 6x20

1 NE01-03-001 R.M6

2 PM03-02-019 Red spacers 138mm

Fix spacers with Tbhc 6x16

Fix the big side with Tbhc 6x16

Fix the kit on the radiator with original screws

Put back the platic with original scres except 1 Tbhc6x20 + R.M6 as indicated

**AX1358 Radiator Guards** Honda CRF250 L

Put down all components

Put back the air deflector