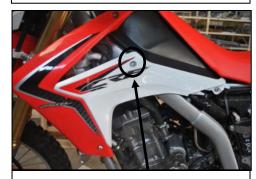

Fix the kit on the radiator with original screws

Put back the platic with original scres except 1 Tbhc6x20 + R.M6 as indicated

**AX1358 Radiator Guards** Honda CRF250 L

Put down all components

Put back the air deflector

Put back the platic with original scres except 1 Tbhc6x20 + R.M6 as indicated