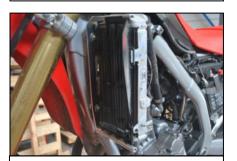

**Radiator Guards** Honda CRF250 L

Put down all components

Put back the air deflector

1 NE01-01-009 Tbhc 6x20

1 NE01-03-001 R.M6

2 PM03-02-019 Red spacers 138mm

Fix spacers with Tbhc 6x16

Fix the big side with Tbhc 6x16

Fix the kit on the radiator with original screws

Put back the platic with original scres except 1 Tbhc6x20 + R.M6 as indicated

**AX1358 Radiator Guards** Honda CRF250 L

Put down all components

Put back the air deflector

4 NE01-01-001 Tbhc 6x16 1 NE01-01-009 Tbhc 6x20

1 NE01-03-001 R.M6

2 PM03-02-019 Red spacers 138mm

Fix spacers with Tbhc 6x16

Fix the big side with Tbhc 6x16

Fix the kit on the radiator with original screws

Put back the platic with original scres except 1 Tbhc6x20 + R.M6 as indicated