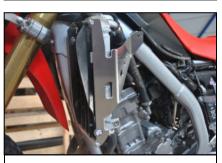

**Radiator Guards** Honda CRF250 L





Put down all components



Put back the air deflector



1 NE01-01-009 Tbhc 6x20

1 NE01-03-001 R.M6

2 PM03-02-019 Red spacers 138mm



Fix spacers with Tbhc 6x16



Fix the big side with Tbhc 6x16



Fix the kit on the radiator with original screws



Put back the platic with original scres except 1 Tbhc6x20 + R.M6 as indicated



**AX1358 Radiator Guards** Honda CRF250 L



Put down all components



Put back the air deflector

4 NE01-01-001 Tbhc 6x16 1 NE01-01-009 Tbhc 6x20

1 NE01-03-001 R.M6

2 PM03-02-019 Red spacers 138mm



Fix spacers with Tbhc 6x16



Fix the big side with Tbhc 6x16



Fix the kit on the radiator with original screws



Put back the platic with original scres except 1 Tbhc6x20 + R.M6 as indicated