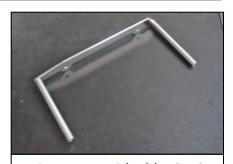

4 NE01-01-001 Tbhc 6x16 1 NE01-01-009 Tbhc 6x20

1 NE01-03-001 R.M6

2 PM03-02-019 Red spacers 138mm

Fix spacers with Tbhc 6x16

Fix the big side with Tbhc 6x16

Fix the kit on the radiator with original screws