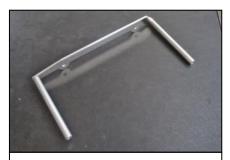

**Radiator Guards** Honda CRF250 L

Put down all components

Put back the air deflector

1 NE01-01-009 Tbhc 6x20

1 NE01-03-001 R.M6

2 PM03-02-019 Red spacers 138mm

Fix spacers with Tbhc 6x16

Fix the big side with Tbhc 6x16

4 NE01-01-001 Tbhc 6x16 1 NE01-01-009 Tbhc 6x20

1 NE01-03-001 R.M6

2 PM03-02-019 Red spacers 138mm

Fix spacers with Tbhc 6x16

Fix the big side with Tbhc 6x16

Fix the kit on the radiator with original screws