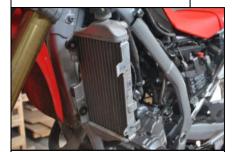

**Radiator Guards** Honda CRF250 L

Put down all components

Put back the air deflector

1 NE01-01-009 Tbhc 6x20

1 NE01-03-001 R.M6

2 PM03-02-019 Red spacers 138mm

Fix spacers with Tbhc 6x16

Fix the big side with Tbhc 6x16

Fix the kit on the radiator with original screws

Put back the platic with original scres except 1 Tbhc6x20 + R.M6 as indicated

**AX1358 Radiator Guards** Honda CRF250 L

Put down all components

Put back the air deflector

4 NE01-01-001 Tbhc 6x16 1 NE01-01-009 Tbhc 6x20

1 NE01-03-001 R.M6

2 PM03-02-019 Red spacers 138mm

Fix spacers with Tbhc 6x16

Fix the big side with Tbhc 6x16

Fix the kit on the radiator with original screws

Put back the platic with original scres except 1 Tbhc6x20 + R.M6 as indicated