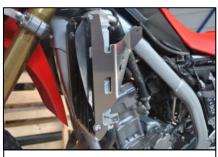

**Radiator Guards** Honda CRF250 L

Put down all components

Put back the air deflector

1 NE01-01-009 Tbhc 6x20

1 NE01-03-001 R.M6

2 PM03-02-019 Red spacers 138mm

Fix spacers with Tbhc 6x16

Fix the big side with Tbhc 6x16

Fix the kit on the radiator with original screws

Put back the platic with original scres except 1 Tbhc6x20 + R.M6 as indicated

**AX1358 Radiator Guards** Honda CRF250 L

Put down all components

Put back the air deflector

4 NE01-01-001 Tbhc 6x16 1 NE01-01-009 Tbhc 6x20

1 NE01-03-001 R.M6

2 PM03-02-019 Red spacers 138mm

Fix spacers with Tbhc 6x16

Fix the big side with Tbhc 6x16

Fix the kit on the radiator with original screws

Put back the platic with original scres except 1 Tbhc6x20 + R.M6 as indicated