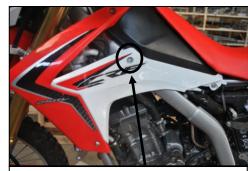

Fix the kit on the radiator with original screws

Put back the platic with original scres except 1 Tbhc6x20 + R.M6 as indicated

**AX1358 Radiator Guards** Honda CRF250 L

Put down all components

Put back the air deflector

Put back the platic with original scres except 1 Tbhc6x20 + R.M6 as indicated